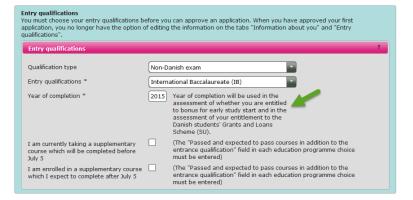

step 3In this example we choose a non-Danish exam as qualifying type. You must now<br/>choose your Entry qualification by clicking the arrow.

| h | Entry qualifications<br>You must choose your entry qualifications before you can approve an application. When you have approved your first application,<br>you no longer have the option of editing the information on the tabs "Information about you" and "Entry qualifications".                                                                        |                                            |  |  |  |  |  |
|---|------------------------------------------------------------------------------------------------------------------------------------------------------------------------------------------------------------------------------------------------------------------------------------------------------------------------------------------------------------|--------------------------------------------|--|--|--|--|--|
|   | Entry qualifications                                                                                                                                                                                                                                                                                                                                       | ?                                          |  |  |  |  |  |
|   | Qualification type                                                                                                                                                                                                                                                                                                                                         | Non-Danish exam                            |  |  |  |  |  |
|   | Entry qualifications *                                                                                                                                                                                                                                                                                                                                     | Choose                                     |  |  |  |  |  |
|   | Which country is your international or non-<br>Danish exam from? *                                                                                                                                                                                                                                                                                         | Choose<br>International Baccalaureate (IB) |  |  |  |  |  |
|   | Year of completion *                                                                                                                                                                                                                                                                                                                                       | All other non-Danish exams                 |  |  |  |  |  |
|   | Supplementary courses expected to pass in addition to the entry qualifications  I am attending a supplementary course which I expect to pass before July 5                                                                                                                                                                                                 |                                            |  |  |  |  |  |
|   | I am attending a supplementary course which I expect to pass before July 5     I have been admitted to a supplementary course which I expect to pass after July 5     Later in your application, you will need to state which supplementary courses you expect to pass. Read more about supplementary     courses and entry requirements under the ?-icon. |                                            |  |  |  |  |  |

You must now enter the year in which you completed your exam and in which country you passed the exam.

| E <b>ntry qualifications</b><br>You must choose your entry qualifications before you can approve an application. When you have approved your first application,<br>you no longer have the option of editing the information on the tabs "Information about you" and "Entry qualifications". |                                                                                                                                                                                                                                  |  |  |  |  |  |  |
|---------------------------------------------------------------------------------------------------------------------------------------------------------------------------------------------------------------------------------------------------------------------------------------------|----------------------------------------------------------------------------------------------------------------------------------------------------------------------------------------------------------------------------------|--|--|--|--|--|--|
| Entry qualifications ?                                                                                                                                                                                                                                                                      |                                                                                                                                                                                                                                  |  |  |  |  |  |  |
| Qualification type                                                                                                                                                                                                                                                                          | Non-Danish exam                                                                                                                                                                                                                  |  |  |  |  |  |  |
| Entry qualifications *                                                                                                                                                                                                                                                                      | International Baccalaureate (IB)                                                                                                                                                                                                 |  |  |  |  |  |  |
| Which country is your international or non-<br>Danish exam from? *                                                                                                                                                                                                                          | Germany, DE                                                                                                                                                                                                                      |  |  |  |  |  |  |
| Year of completion *                                                                                                                                                                                                                                                                        | 2016 Year of completion will be used in the<br>assessment of whether you are entitled to<br>bonus for early study start and in the<br>assessment of your entitlement to the<br>Danish students' Grants and Loans<br>Scheme (SU). |  |  |  |  |  |  |
| Supplementary courses expected to pas                                                                                                                                                                                                                                                       | s in addition to the entry qualifications                                                                                                                                                                                        |  |  |  |  |  |  |
| I am attending a supplementary course                                                                                                                                                                                                                                                       | which I expect to pass before July 5                                                                                                                                                                                             |  |  |  |  |  |  |
|                                                                                                                                                                                                                                                                                             | y course which I expect to pass after July 5<br>ate which supplementary courses you expect to pass. Read more about supplementary<br>-icon.                                                                                      |  |  |  |  |  |  |

#### step 4 Bonus for early study start

If you have an upper secondary education from 2016, 2017 or 2018, your GPA will be adjusted will be adjusted according to the bonus for early study start. The adjustment is made by multiplying the GPA according to the 7-point grading scale by 1,08. The average is rounded to the nearest decimal point. The bonus rule only applies to applicants with a Danish upper secondary education or a non-Danish upper secondary education that can be converted to the Danish 7-point grading scale. **You cannot enter an average or make the adjustment yourself.** The adjustment will be made by the educational institution, you apply to.