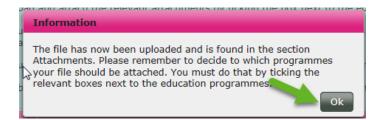

Please note that it is **your responsibility** that all relevant documents is uploaded and added to your application(s) **before the deadline.** You can upload documentation and add them to your application(s) under the tab *Attachments* by ticking the relevant boxes.