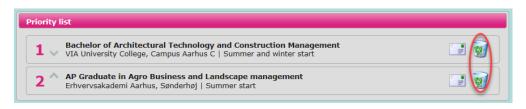

You can change the order of priority on your priority list and cancel applications that you have already approved before July 5, 12 noon (CET).