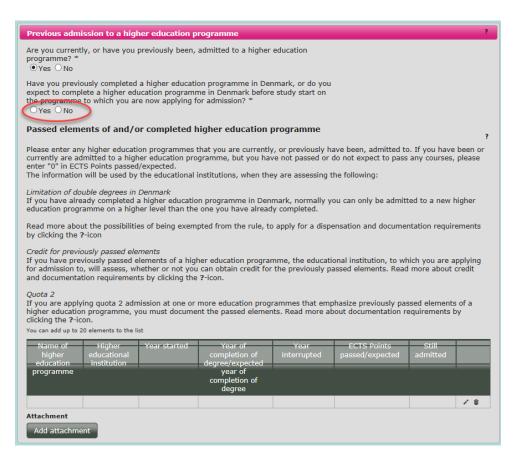

#### 3.1.2 Previous admissions to a higher education programme

step 6You will need to answer, whether or not you are, or previously have been, admitted to a higher education programme. If you are admitted to, or previously have<br/>been, admitted to a higher educational programme, choose Yes. If not, choose<br/>No and go to step 6.

If you tick 'Yes', you must then indicate, whether you have completed or expect to complete a higher education in Denmark before study start.

A higher education is either a academy professions programme, a professional bachelor programme, a university programme or an artistic education. Vocational training programmes and part time education is not applicable and should not be mentioned.

Please, be aware that the fields under 'Passed elements of and/or completed higher education programme' must be filled in no matter if you have completed a higher education or not.

The educational institutions will use this information in three contexts:

Find out more on limitation of dual education, Credit and Quota 2 by ticking the ? To the right in the field.

Passed elements of and/or completed higher education programme

Please enter any higher education programmes that you are currently, or previously have been, admitted to. If you have been or currently are admitted to a higher education programme, but you have not passed or do not expect to pass any courses, please enter "0" in ECTS Points passed/expected.