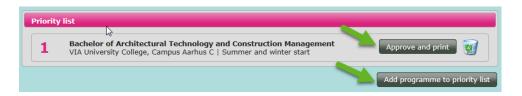

You can change the order of priority on your priority list and cancel applications that you have already approved before July 5, 12 noon (CET).