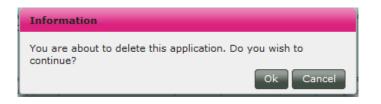

You can change the order of priority on your priority list and cancel applications that you have already approved before July 5, 12 noon (CET).