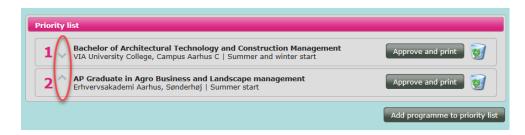

You can change the order of priority on your priority list and cancel applications that you have already approved before July 5, 12 noon (CET).