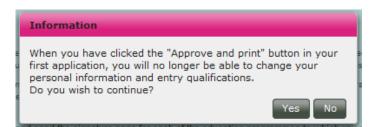

### 3.2 The tab Entry qualifications

On this tab you enter information about your background (entry qualifications) on the basis of which you are applying for higher education programmes. Your entry qualifications cannot be edited once you have approved your first application.

### 3.1 The tab Information about you

On the tab *Information about you*, you must fill out your personal information. You cannot edit this information once you have approved your first application.

step 1 Click the tab *Information about you* if you wish to edit your personal information.