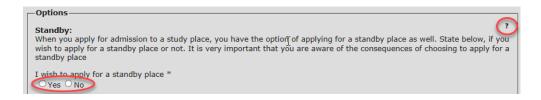

|      |
|------------------------------------------------------|------|
| Field of study: *                                    |      |
| Choose                                               | T    |
| Choose                                               |      |
| Architectural Technology and Construction Management | e pt |
| Construction Technology                              | L'   |

If there are several fields of study on the programme in question, you can only choose one. It is not every programme that has fields of study.

#### step 11 Standby

Here you must inform if you wish to apply for a standby place. Before you decide whether you will apply for a stand by place, it's a good idea to read more about standby by clicking the ?- Icon.



#### step 12 Winter study start

In case the programme has this icon source with the programme in the summer or in the winter.

Winter study start: This programme has study start both in the summer and in the winter. The educational institution allocates admitted students to start either in the summer or in the winter. Do you prefer to start in the winter? \* Ores, if possible, I would prefer to be admitted for winter start (January/February) No, if possible, I would prefer to be admitted for summer start (August/September)

Here you can tick the box *Yes* if you prefer to start in the winter rather than in the summer. The educational institution enrolls the applicants by their own criteria. Therefore you cannot be sure to be enrolled at the programme at the study start you wish even if