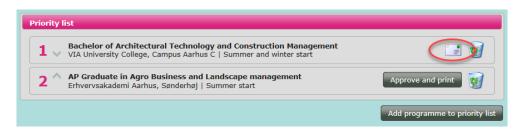

You can change the order of priority on your priority list and cancel applications that you have already approved before July 5, 12 noon (CET).