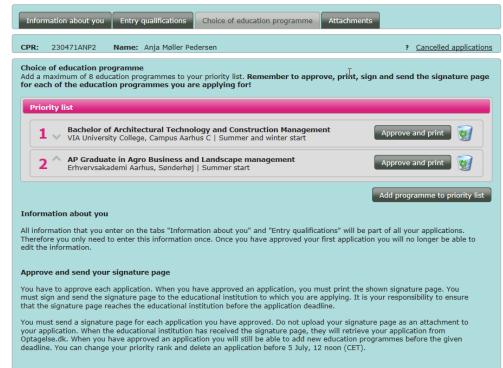

You can change the order of priority on your priority list and cancel applications that you have already approved before July 5, 12 noon (CET).