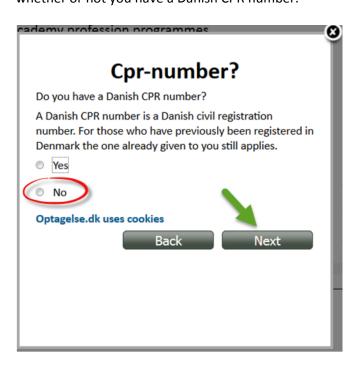

step 3 When you click *Apply for higher education*, a new window will pop up and ask you whether or not you have a Danish CPR number.

Choose No and then click Next.

If you have a Danish CPR number and a NemID, choose *Yes* instead and see the user guide for applicants with a Danish CPR number and NemID <u>here.</u> You can see how to order a NemID <u>here</u>.