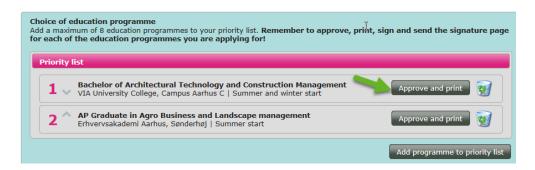

In case you are applying for several education programmes, you must send the **signa-ture page** to every educational institution, you are applying to. Only the signature page must be send directly to the educational institutions. Everything else must be uploaded to Optagelse.dk and sent as digital attachments. This includes both diplomas and other types of documentation.

You can change the order of priority on your priority list and cancel applications that you have already approved before July 5, 12 noon (CET).