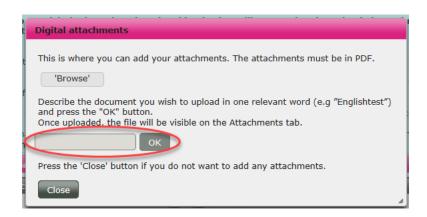

To upload documentation, click the button *Add attachments* at the bottom of the page. You can also upload and add attachments on the tab *Attachments*. You can upload and add attachments to both signed applications and applications not yet signed.