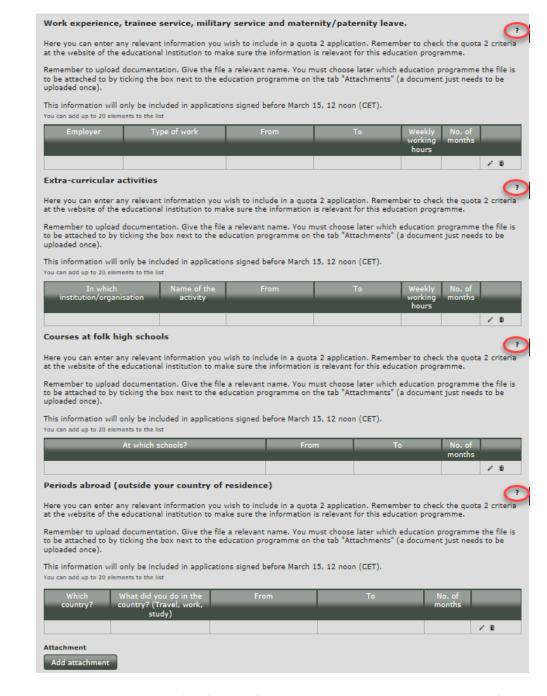

|                   |
| Ту        | ре        | Subject              | Level | Mark<br>Oral | Mark<br>Written | Month and year<br>(expected) passed              |                   |
| Ty<br>GSK | pe        | Subject<br>Matematik | Level |              |                 | Month and year<br>(expected) passed<br>Juni 2018 | / 0               |

If you fill in more applications, the fields will automatically contain the information that you entered in the first application. You can keep, delete or edit the information depending on what is important to each application.

#### 3.3.4 Quota 2 activities

step 16

Remaining fields in an application are only relevant to quota 2. Click on the question mark by each field to learn get more information about the fields.

#### These are the fields:



Past March 15, 12 noon (CET), these fields will no longer be visible when you fill in an application.

If you are logged on Optagelse.dk before March 15, 12 noon (CET) but only wish to be assessed in quota 1, there is no reason to fill in these fields. There are programmes which do not require that you fill in the fields to apply in quota 2. These are typically programmes with admission test, (100 % in Quota 2) or admission test (selection test in quota 2 at educations, which also have quota 1 admittance).

On the websites of the educational institutions you can find information about which activities they have as quota 2 criteria (quota 2 activities) as well as what kind of documentation they require. Please note that the educational institution determines the deadline for when you have