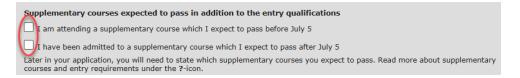

step 3In this example we choose a non-Danish exam as qualifying type. You must now<br/>choose your Entry qualification by clicking the arrow.

| h | Entry qualifications<br>You must choose your entry qualifications before you can approve an application. When you have approved your first application,<br>you no longer have the option of editing the information on the tabs "Information about you" and "Entry qualifications".                                                                        |                                            |  |  |  |  |  |
|---|------------------------------------------------------------------------------------------------------------------------------------------------------------------------------------------------------------------------------------------------------------------------------------------------------------------------------------------------------------|--------------------------------------------|--|--|--|--|--|
|   | Entry qualifications                                                                                                                                                                                                                                                                                                                                       | ?                                          |  |  |  |  |  |
|   | Qualification type                                                                                                                                                                                                                                                                                                                                         | Non-Danish exam                            |  |  |  |  |  |
|   | Entry qualifications *                                                                                                                                                                                                                                                                                                                                     | Choose                                     |  |  |  |  |  |
|   | Which country is your international or non-<br>Danish exam from? *                                                                                                                                                                                                                                                                                         | Choose<br>International Baccalaureate (IB) |  |  |  |  |  |
|   | Year of completion *                                                                                                                                                                                                                                                                                                                                       | All other non-Danish exams                 |  |  |  |  |  |
|   | Supplementary courses expected to pass in addition to the entry qualifications  I am attending a supplementary course which I expect to pass before July 5                                                                                                                                                                                                 |                                            |  |  |  |  |  |
|   | I am attending a supplementary course which I expect to pass before July 5     I have been admitted to a supplementary course which I expect to pass after July 5     Later in your application, you will need to state which supplementary courses you expect to pass. Read more about supplementary     courses and entry requirements under the ?-icon. |                                            |  |  |  |  |  |

You must now enter the year in which you completed your exam and in which country you passed the exam.

| E <b>ntry qualifications</b><br>You must choose your entry qualifications before you can approve an application. When you have approved your first application,<br>you no longer have the option of editing the information on the tabs "Information about you" and "Entry qualifications". |                                                                                                                                                                                                                                  |  |  |  |  |  |  |
|---------------------------------------------------------------------------------------------------------------------------------------------------------------------------------------------------------------------------------------------------------------------------------------------|----------------------------------------------------------------------------------------------------------------------------------------------------------------------------------------------------------------------------------|--|--|--|--|--|--|
| Entry qualifications ?                                                                                                                                                                                                                                                                      |                                                                                                                                                                                                                                  |  |  |  |  |  |  |
| Qualification type                                                                                                                                                                                                                                                                          | Non-Danish exam                                                                                                                                                                                                                  |  |  |  |  |  |  |
| Entry qualifications *                                                                                                                                                                                                                                                                      | International Baccalaureate (IB)                                                                                                                                                                                                 |  |  |  |  |  |  |
| Which country is your international or non-<br>Danish exam from? *                                                                                                                                                                                                                          | Germany, DE                                                                                                                                                                                                                      |  |  |  |  |  |  |
| Year of completion *                                                                                                                                                                                                                                                                        | 2016 Year of completion will be used in the<br>assessment of whether you are entitled to<br>bonus for early study start and in the<br>assessment of your entitlement to the<br>Danish students' Grants and Loans<br>Scheme (SU). |  |  |  |  |  |  |
| Supplementary courses expected to pas                                                                                                                                                                                                                                                       | s in addition to the entry qualifications                                                                                                                                                                                        |  |  |  |  |  |  |
| I am attending a supplementary course                                                                                                                                                                                                                                                       | which I expect to pass before July 5                                                                                                                                                                                             |  |  |  |  |  |  |
|                                                                                                                                                                                                                                                                                             | y course which I expect to pass after July 5<br>ate which supplementary courses you expect to pass. Read more about supplementary<br>-icon.                                                                                      |  |  |  |  |  |  |