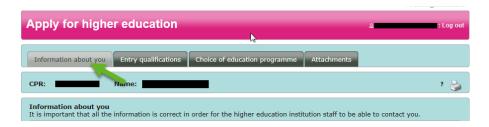

step 8 Remember to save information on the tab *Information about you* by clicking *Save* to the right.

| Information about you                                 | Entry qualifications      | Choice of education programme           | Attachments                             |
|-------------------------------------------------------|---------------------------|-----------------------------------------|-----------------------------------------|
| CPR:                                                  | Name:                     |                                         | Save                                    |
| Information about you<br>It is important that all the | information is correct in | n order for the higher education instit | tution staff to be able to contact you. |