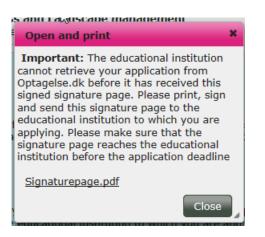

When you apply without NemID you must sign a signature page by hand and send it directly to the educational institutions you are applying to by mail or by email. The educational institutions cannot retrieve your application before they have received your signed signature page. Almost every educational institution accepts signature pages by email. You can find relevant email addresses to the educational institutions <u>here</u>.

In case you are applying for several education programmes, you must send the **signa-ture page** to every educational institution, you are applying to. Only the signature page must be send directly to the educational institutions. Everything else must be uploaded to Optagelse.dk and sent as digital attachments. This includes both diplomas and other types of documentation.