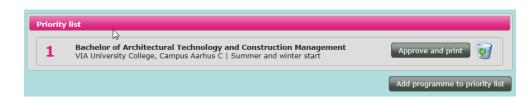

You can change the order of priority on your priority list and cancel applications that you have already approved before July 5, 12 noon (CET).