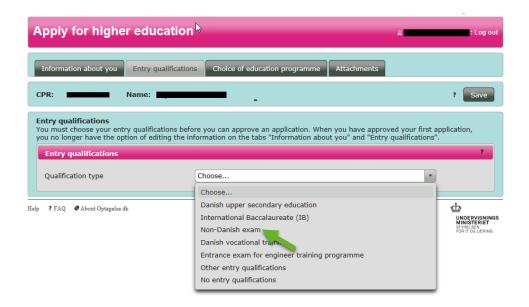

You must remember to upload your diploma on the tab *Attachments* and add it to all of your applications by ticking the box next to each education programme.

step 1 Go to the tab Entry qualifications

step 2Start by entering which type of entry qualifications you have to apply for higher<br/>education programmes. Click on the arrow on the right and choose a qualification<br/>type on the list.

#### Non-Danish exam

If you have a non-Danish or international diploma, you must enter the entire name

of your diploma a long with the country in which you took your exam. You must upload your diploma on the tab *Attachments* and add it to your applications by ticking the box next to each education programme.

step 3In this example we choose a non-Danish exam as qualifying type. You must now<br/>choose your Entry qualification by clicking the arrow.

| h | Entry qualifications<br>You must choose your entry qualifications before you can approve an application. When you have approved your first application,<br>you no longer have the option of editing the information on the tabs "Information about you" and "Entry qualifications".                                                                        |                                            |  |  |  |  |  |
|---|------------------------------------------------------------------------------------------------------------------------------------------------------------------------------------------------------------------------------------------------------------------------------------------------------------------------------------------------------------|--------------------------------------------|--|--|--|--|--|
|   | Entry qualifications                                                                                                                                                                                                                                                                                                                                       | ?                                          |  |  |  |  |  |
|   | Qualification type                                                                                                                                                                                                                                                                                                                                         | Non-Danish exam                            |  |  |  |  |  |
|   | Entry qualifications *                                                                                                                                                                                                                                                                                                                                     | Choose                                     |  |  |  |  |  |
|   | Which country is your international or non-<br>Danish exam from? *                                                                                                                                                                                                                                                                                         | Choose<br>International Baccalaureate (IB) |  |  |  |  |  |
|   | Year of completion *                                                                                                                                                                                                                                                                                                                                       | All other non-Danish exams                 |  |  |  |  |  |
|   | Supplementary courses expected to pass in addition to the entry qualifications  I am attending a supplementary course which I expect to pass before July 5                                                                                                                                                                                                 |                                            |  |  |  |  |  |
|   | I am attending a supplementary course which I expect to pass before July 5     I have been admitted to a supplementary course which I expect to pass after July 5     Later in your application, you will need to state which supplementary courses you expect to pass. Read more about supplementary     courses and entry requirements under the ?-icon. |                                            |  |  |  |  |  |