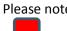

step 8 Remember to save information on the tab *Information about you* by clicking *Save* to the right.

| Information about you                                 | Entry qualifications      | Choice of education programme           | Attachments                             |
|-------------------------------------------------------|---------------------------|-----------------------------------------|-----------------------------------------|
| CPR:                                                  | Name:                     |                                         | Save                                    |
| Information about you<br>It is important that all the | information is correct in | n order for the higher education instit | tution staff to be able to contact you. |