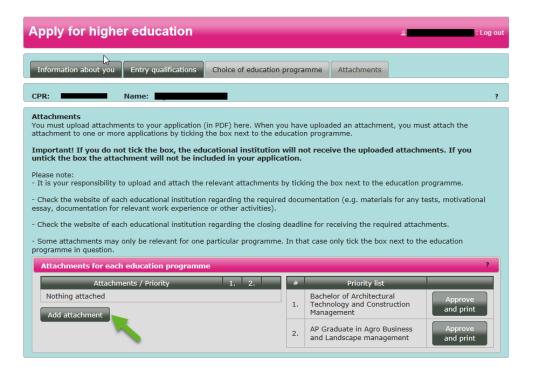

Please note that it is **your responsibility** that all relevant documents is uploaded and added to your application(s) **before the deadline.** You can upload documentation and add them to your application(s) under the tab *Attachments* by ticking the relevant boxes.

To upload documentation, click the button *Add attachments* at the bottom of the page. You can also upload and add attachments on the tab *Attachments*. You can upload and add attachments to both signed applications and applications not yet signed.