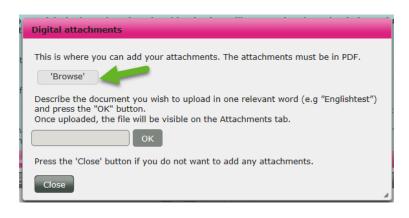

To upload documentation, click the button *Add attachments* at the bottom of the page. You can also upload and add attachments on the tab *Attachments*. You can upload and add attachments to both signed applications and applications not yet signed.